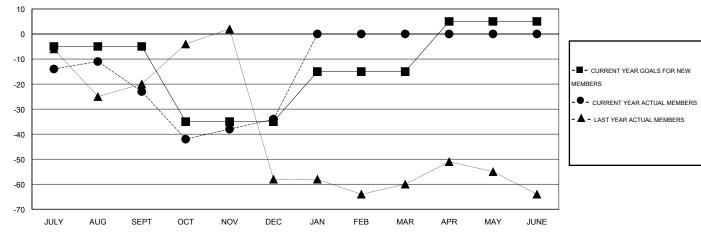

#### GOALS AND ACTUAL MEMBERS CUMULATIVE

| DROPPED CLUBS: 0  DROPPED MEMBERS |         | 28 CLUBS OF 52 ADDED 1 OR MORE<br>NEW MEMBERS | GENDER DISTRIBUTION           MALE         1,295 (69.10%)           FEMALE         579 (30.90%) |     |  |
|-----------------------------------|---------|-----------------------------------------------|-------------------------------------------------------------------------------------------------|-----|--|
| DECEASED CLUB CANCELLED           | 21<br>0 | CLICK HERE FOR HEALTH ASSESSMENT DATA         | FAMILY UNIT MEMBERS                                                                             |     |  |
| OTHER                             | 86      |                                               | HEAD OF HOUSEHOLD                                                                               | 140 |  |
| TOTAL                             | 107     |                                               | NON-HEAD OF HOUSEHOLD                                                                           | 154 |  |